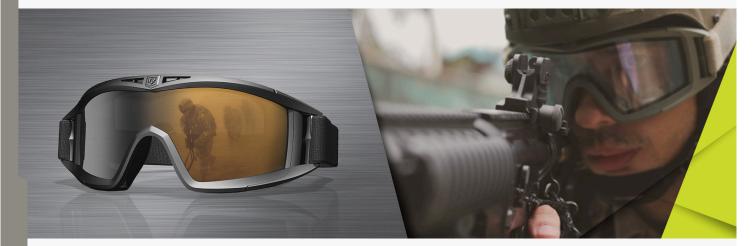

**THE DESERT LOCUST** combines the best ballistic protection with optimal facial and helmet fit, balancing the soldier's need for comfort with well-sealed eye protection. The high performance OcuMax® Plus coating prevents fogging and scratching to ensure clear vision while the optically correct goggle lens is engineered to maximize field-of-view and provide unprecedented visual clarity.

## **KEY FEATURES**

**HIGH-IMPACT PROTECTION** – One-piece, optical grade polycarbonate lens shields eyes from unexpected fragments

**CLEAR VISION** – High performance OcuMax® Plus coating protects against fogging and scratching. Top & lateral forced air vents provide constant airflow. Filtration media prevents small particle entry