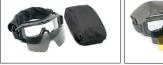

# Select the Desert Locust Kit that is Right for You

| DESERT LOCUST KIT                       | DELUXE   | ESSENTIAL | BASIC    |
|-----------------------------------------|----------|-----------|----------|
| FRAME & STRAP & ANTI-REFLECTIVE SLEEVE  |          |           |          |
| BLACK                                   | •        | •         | •        |
| FOLIAGE GREEN                           | •        | •         | •        |
| TAN                                     | •        | •         | •        |
| LENSES                                  |          |           |          |
| 3 LENSES: CLEAR, SOLAR, HIGH CONTRAST   | •        |           |          |
| 2 LENSES: CLEAR, SOLAR                  |          | •         |          |
| 1 LENS: CLEAR OR SOLAR OR HIGH CONTRAST |          |           | •        |
| ACCESSORIES                             |          |           |          |
| PRESCRIPTION (Rx) CARRIER               | Optional | Optional  | Optional |