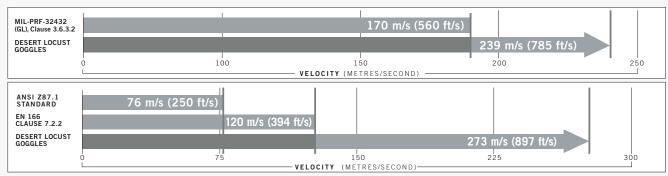

### **DESERT LOCUST OFFERS EXTREME PROTECTION**

- CE certified in accordance with EN 166, EN 170 and EN 172
- Certified to ANSI Z87.1-2010 Standard
- Exceeds U.S. Military eyewear ballistic impact resistance requirements (MIL-PRF-32432 (GL)), superseding (MIL-DTL-43511, clause 3.5.10)
- V50 of 243 m/s when tested to Stanag 2920 using a 0.325 g FSP

#### DON'T RISK YOUR VISION... 90% OF EYE INJURIES ARE PREVENTABLE WHEN USING IMPACT RESISTANT EYEWEAR.

The Desert Locust best-in-class protection surpassed other eyewear in rigorous impact testing, both in the lab and in the field.